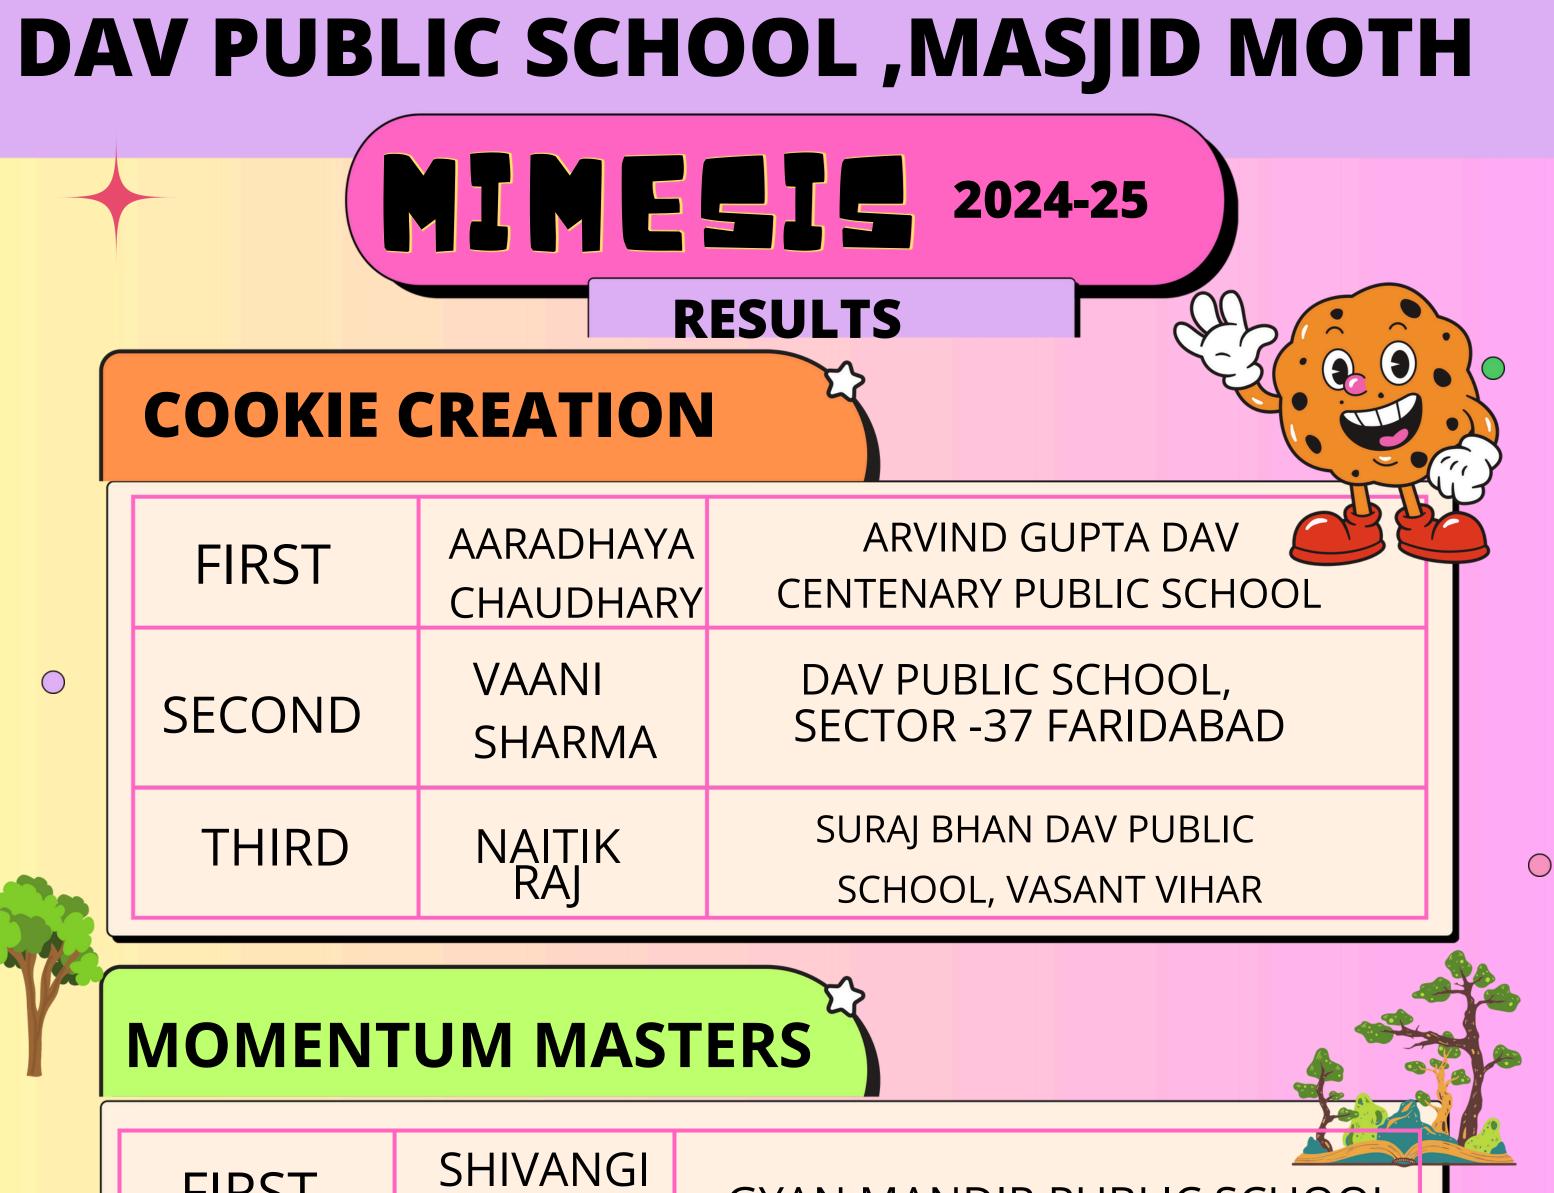

|  | FIRST  | GIRI   | GYAN MANDIR PUBLIC SCHOOL     |
|--|--------|--------|-------------------------------|
|  | SECOND | VEDIKA | AIR FORCE BAL BHARATI SCHOOL, |
|  |        |        | LODHI ROAD                    |
|  | THIRD  | HAMMAD | DAV PUBLIC SCHOOL,            |
|  |        | QAMAR  | JASOLA VIHAR                  |

| TAPPING TALENTS |                        |                                            |
|-----------------|------------------------|--------------------------------------------|
| FIRST           | KUSHAGRA<br>RAHANGADLE | DAV PUBLIC SCHOOL,<br>SECTOR -14 FARIDABAD |
| SECOND          | ANGAD<br>ASIWAL        | DAV PUBLIC SCHOOL,<br>WEST PATEL NAGAR     |
| THIRD           | SHIVAY N.<br>MISTRY    | SHREE VASHISHTHA VIDYALAYA                 |

## **CURLY CAPTU